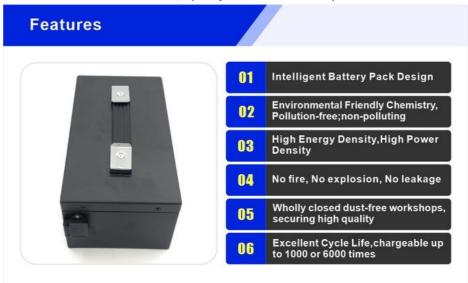

#### Features:

E Scooter Battery Product Features: Product Name: E Scooter Battery

Voltage/Capacity: 12V 24V 36V 48V 60V 72V 45Ah

Voltage: 36V Chemistry: Lithium-ion

Cycle life: 1500cycle (100%DOD) 2000cycle (80%DOD) 3000cycle (60%DOD)

Certifications: CE, RoHS, UN38.3

Key Features:

Electric scooter battery with a wide range of voltage options including 12V, 24V, 36V, 48V, 60V, and 72V.

High capacity battery with 45Ah for long-lasting power.

Specifically designed for electric scooters, providing reliable and efficient energy for your ride.

Lithium-ion chemistry for a lightweight and compact battery design.

Long cycle life of 1500 cycles at 100% depth of discharge (DOD), 2000 cycles at 80% DOD, and 3000 cycles at 60% DOD.

 $\label{lem:comes} \mbox{Comes with certifications including CE, RoHS, and UN38.3 for quality and safety assurance.}$ 

Perfect for use with 48V electric scooters, especially those with 2000W motor power.