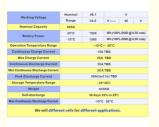

# **EQUIPMENT**

We use high quality cells, 18650 26650 21700 Lifepo4 A grade

| Working Voltage                  | Nominal             | 48.1 | V                         |    |   |
|----------------------------------|---------------------|------|---------------------------|----|---|
|                                  | Range               | 54.6 | V                         | 40 | V |
| Nominal Capacity                 | 40Ah                |      |                           |    |   |
| Battery Power                    | 25°C                | 1920 | Wh (100% DOD @ 0.5C rate) |    |   |
|                                  | -10°C               | 1500 | Wh (100% DOD @ 0.5C rate  |    |   |
| Operation Temperature Range      | - 10°C 50°C         |      |                           |    |   |
| Continuous Charge Current        | 15A TBD             |      |                           |    |   |
| Max Charge Current               | 25A TBD             |      |                           |    |   |
| Continuous Discharge Current     | 35A TBD             |      |                           |    |   |
| Max Continuous Discharge Current | 30 A TBD            |      |                           |    |   |
| Peak Discharge Current           | 50A(last 3s) TBD    |      |                           |    |   |
| Storage Temperature Range        | -10~35°C            |      |                           |    |   |
| Weight                           | ≤33KG               |      |                           |    |   |
| Self-discharge                   | 30 days ≤5% in 25°C |      |                           |    |   |
| Max Continuous Discharge Current | -10°C −50°C         |      |                           |    |   |