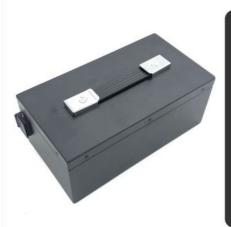

#### **Product Description:**

E Scooter Battery

E Scooter Battery is a high-quality and efficient power source for electric bikes and scooters. With a deep cycle battery and a voltage of 48V, it provides long-lasting and reliable power for your ride.

Our battery is made with advanced lithium-ion technology, ensuring a safe and stable performance. It has a voltage of 36V, making it suitable for various electric bikes and scooters.

Designed specifically for electric bikes and scooters, our Li-lon battery has a high energy density and can be recharged multiple times without losing capacity. This makes it a cost-effective and sustainable choice for your transportation needs.