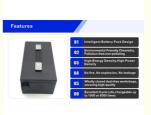

#### Features:

E Scooter Battery Product Features: Product Name: E Scooter Battery

Voltage/Capacity: 12V 24V 36V 48V 60V 72V 45Ah

Voltage: 36V Chemistry: Lithium-ion

Cycle life: 1500cycle (100%DOD) 2000cycle (80%DOD) 3000cycle (60%DOD)

Certifications: CE, RoHS, UN38.3

Key Features:

Electric scooter battery with a wide range of voltage options including 12V, 24V, 36V, 48V, 60V, and 72V.

High capacity battery with 45Ah for long-lasting power.

Specifically designed for electric scooters, providing reliable and efficient energy for your ride.

Lithium-ion chemistry for a lightweight and compact battery design.

Long cycle life of 1500 cycles at 100% depth of discharge (DOD), 2000 cycles at 80% DOD, and 3000 cycles at 60% DOD.

 $\label{lem:comes} \mbox{Comes with certifications including CE, RoHS, and UN38.3 for quality and safety assurance.}$ 

Perfect for use with 48V electric scooters, especially those with 2000W motor power.