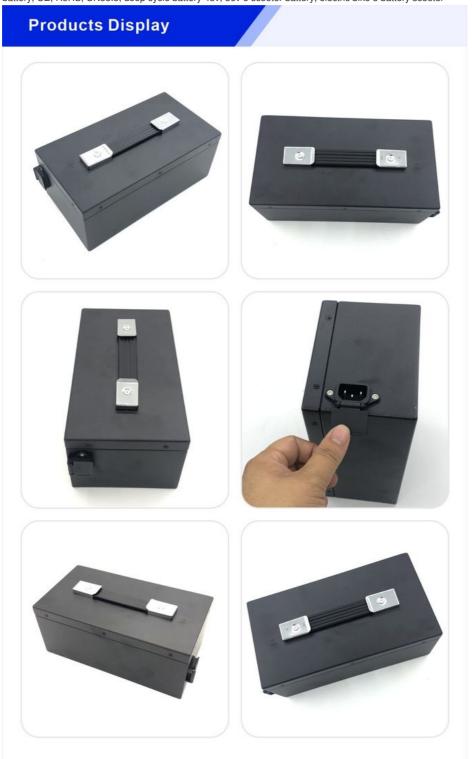

## More Images

#### **Product Description:**

E Scooter Battery

E Scooter Battery is a high-quality and efficient power source for electric bikes and scooters. With a deep cycle battery and a voltage of 48V, it provides long-lasting and reliable power for your ride.

Our battery is made with advanced lithium-ion technology, ensuring a safe and stable performance. It has a voltage of 36V, making it suitable for various electric bikes and scooters.

Designed specifically for electric bikes and scooters, our Li-lon battery has a high energy density and can be recharged multiple times without losing capacity. This makes it a cost-effective and sustainable choice for your transportation needs.

The deep cycle feature of our battery allows for a longer lifespan and consistent performance. This means you can ride longer and farther without worrying about your battery running out of power.

E Scooter Battery is easy to install and maintain, making it a hassle-free solution for your electric bike or scooter. It is also lightweight and compact, allowing for easy portability and storage.